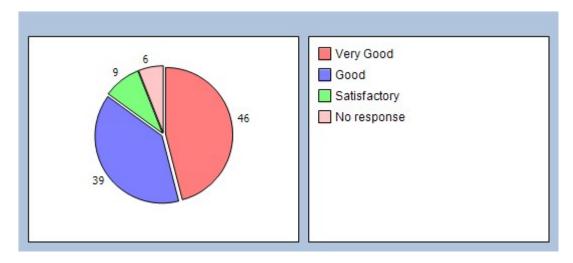

How do you rate the cleanliness of the Practice ?

Clean 82% Fair 13% Poor 0% No response 5%

When you last saw a GP how would you rate your treatment and care ?

Very Good 46% Good 39% Satisfactory 9% Not very good 0% No response 6%