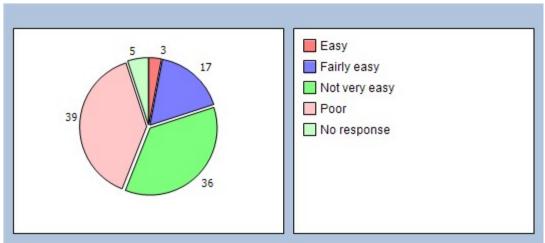

How easy do you find getting through on the telephone ?

Easy 3% Fairly easy 17% Not very easy 36% Poor 39% No response 5%

We have updated our same day access system which is now called 'Active Signposting'. This system is designed to enable us to treat more patients and meet the growing demand in primary care. Our receptionists ask our patients the reason they are calling and have been asked by the GP's to ask