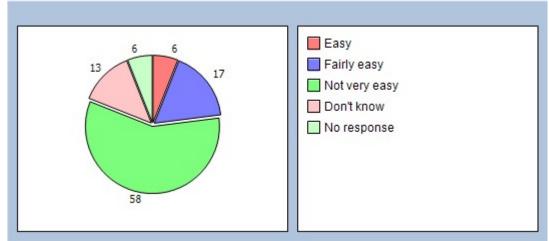

Easy 6% Fairly easy 17% Not very easy 58% Don't know 13% No response 6%

Often 5% Fairly often 14% Not very often 25% Don't mind who I see 35% Never 13% No response 8%

Presently happy with opening times **62%** Saturday **17%** Sunday **1%** Before 8.00am **8%** After 6.30pm **6%** No response **6%** 