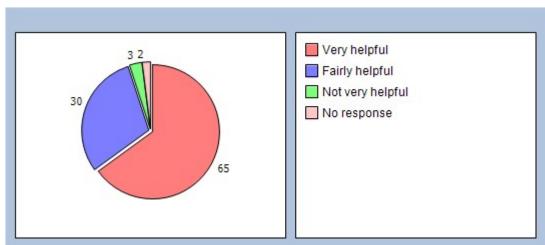

## Please complete the following survey. All feedback is important to us and will be shared with the whole practice team and patients.

How helpful do you find the receptionists?

Very helpful **65%** Fairly helpful **30%** Not very helpful **3%** No response **2%** 