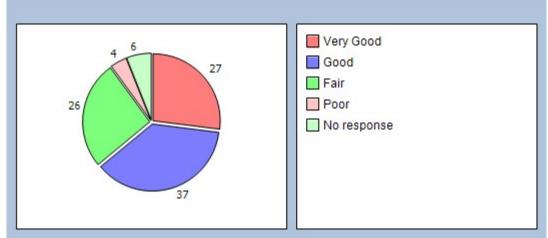

Very Good 27% Good 37% Fair 26% Poor 4% No response 6%

How likely are you to recommend our Practice to friends and family?

Extremely likely 22% Likely 42% Unlikely 21% Extremely unlikely 4% Don't know 3% No response 8%