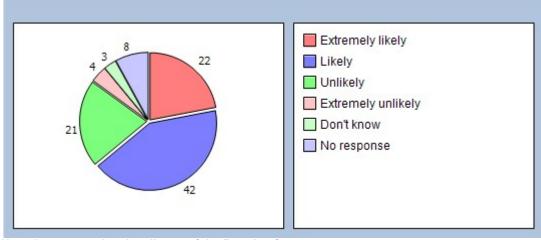

Very Good 27% Good 37% Fair 26% Poor 4% No response 6%

How likely are you to recommend our Practice to friends and family?

Extremely likely 22% Likely 42% Unlikely 21% Extremely unlikely 4% Don't know 3% No response 8%