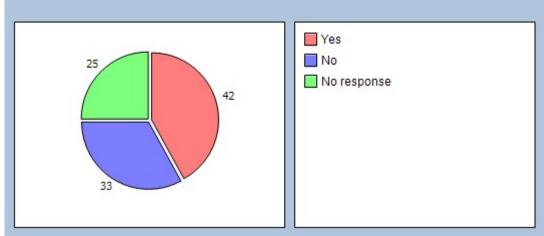

Have you used our same day access system?

Yes 69% No 28% No response 3%

Did you get the outcome you wanted?

Yes 42% No 33% No response 25%

Comments regarding same day access

How easy is it to book an appointment in advance ?