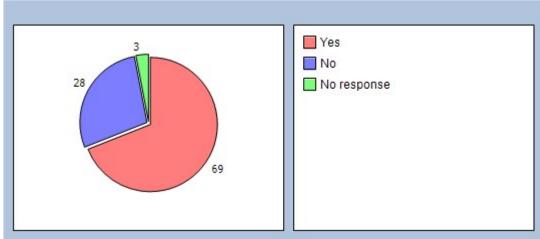

Have you used our same day access system?

Yes 69% No 28% No response 3%

Did you get the outcome you wanted?

Yes 42% No 33% No response 25%

Comments regarding same day access

How easy is it to book an appointment in advance ?