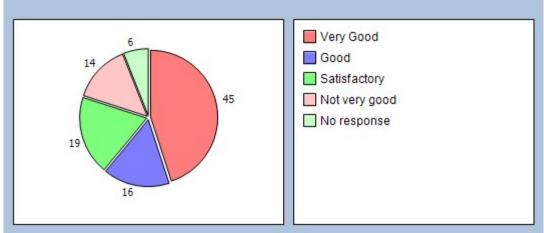

When you last saw a Nurse how would you rate your treatment and care ?

Very Good 45% Good 16% Satisfactory 19% Not very good 14% No response 6%

Thank you for taking the time to complete our survey. Abington Medical Centre.