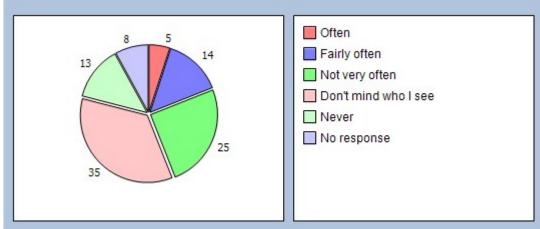

Easy 6% Fairly easy 17% Not very easy 58% Don't know 13% No response 6%

Often 5% Fairly often 14% Not very often 25% Don't mind who I see 35% Never 13% No response 8%

Presently happy with opening times **62%** Saturday **17%** Sunday **1%** Before 8.00am **8%** After 6.30pm **6%** No response **6%** 