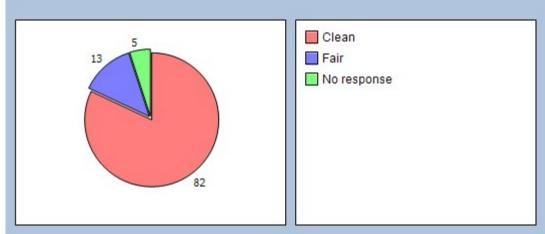

How do you rate the cleanliness of the Practice ?

Clean 82% Fair 13% Poor 0% No response 5%

When you last saw a GP how would you rate your treatment and care ?

Very Good 46% Good 39% Satisfactory 9% Not very good 0% No response 6%