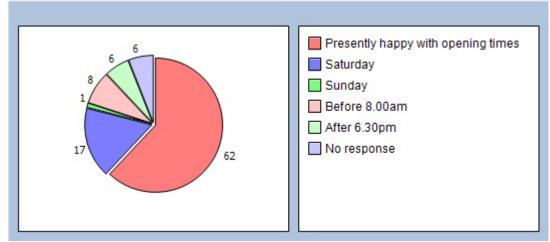

Easy 6% Fairly easy 17% Not very easy 58% Don't know 13% No response 6%

Often 5% Fairly often 14% Not very often 25% Don't mind who I see 35% Never 13% No response 8%

Presently happy with opening times **62%** Saturday **17%** Sunday **1%** Before 8.00am **8%** After 6.30pm **6%** No response **6%** 